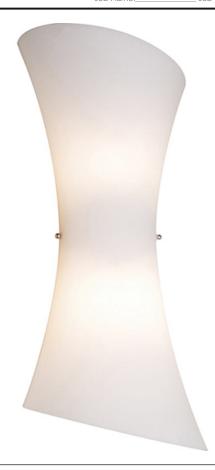

## PRODUCT DESCRIPTION

Like a translucent sheath delicately draped around the most graceful form, Conico offers a delicate Opal White panel of glass floating over a slender Satin Nickel metal rod like a sophisticated designer dress on the red carpet. A study in simplicity, the hour glass shape and understated light speak of classic sophistication and impeccable taste.