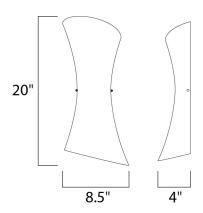

#### **MEASUREMENTS**

DIMENSION : 8.5" W x 20" H x 4" Ext MAX OAH : 10.25" W x 4" H

HANGING WEIGHT : 3.53 lb